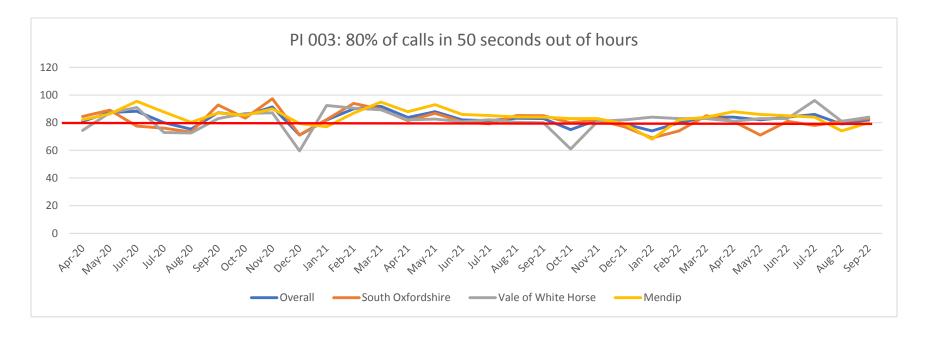

#### **Customer Services**

- 9. PI 002 calls answered in 20 seconds continues to fail. During the summer period this was due to a continued increase in Havant customer calls being driven by service failures around missed bins. In June Mendip also saw a 50 percent increase in their call volumes due to the annual garden renewals. Whilst speed to answer was failed a first-time resolution rate of 100 percent was achieved. Performance improved towards the end of the summer period as a result of improvements in council waste collection services as well as Capita providing additional temporary staff at no cost to the authorities.
- 10. Pl004 answering of Revenues and Benefits calls also continues to fail. The customer service team have seen a significant increase in the number of calls as well as an increase in the length of calls; the average length of a call has increased by 58 seconds. This is primarily due to the complexity of customer enquiries, particularly caused by the cost of living crisis. The first time resolution rate stands at 95 percent as customer services advisers work to help customers with these complex enquiries.
- 11. To try to reduce the number of customers requiring support from the main Revenues and Benefits phone line, mitigating actions have been taken with additional information on websites, Interactive Voice Response (IVR) and a dedicated Energy Rebate phone line but customers are still requiring an adviser.
- 12. The Out of Hours service achieved 79 percent against a target of 80 percent In August this was the equivalent of 1 call being answered outside of target and is affected by customers who abandon before the 50 seconds.
- 13. Capita has submitted a costed options paper to increase the number of staff in the contact centre which the authorities are currently considering.

## **Appendix B – Trend Graphs for Customer Services Measures**

Agenda Item 6

Agenda Item 6

South Oxfordshire