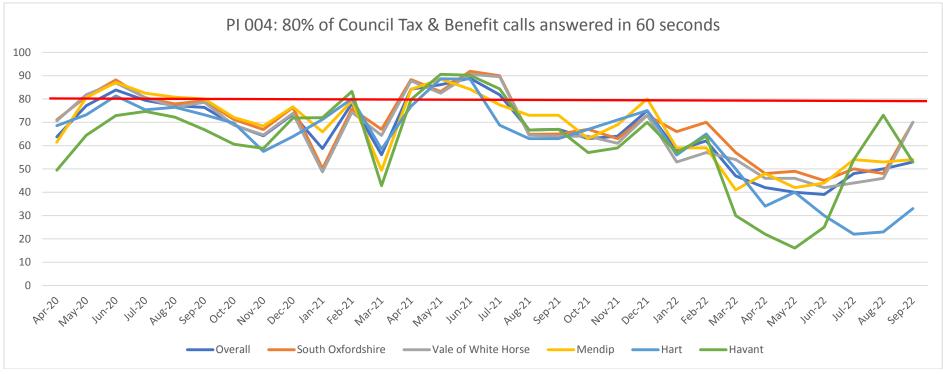

#### **Land Charges**

8. Land Charges has met all its performance measure.

#### **Customer Services**

- 9. PI 002 calls answered in 20 seconds continues to fail. During the summer period this was due to a continued increase in Havant customer calls being driven by service failures around missed bins. In June Mendip also saw a 50 percent increase in their call volumes due to the annual garden renewals. Whilst speed to answer was failed a first-time resolution rate of 100 percent was achieved. Performance improved towards the end of the summer period as a result of improvements in council waste collection services as well as Capita providing additional temporary staff at no cost to the authorities.
- 10. Pl004 answering of Revenues and Benefits calls also continues to fail. The customer service team have seen a significant increase in the number of calls as well as an increase in the length of calls; the average length of a call has increased by 58 seconds. This is primarily due to the complexity of customer enquiries, particularly caused by the cost of living crisis. The first time resolution rate stands at 95 percent as customer services advisers work to help customers with these complex enquiries.
- 11. To try to reduce the number of customers requiring support from the main Revenues and Benefits phone line, mitigating actions have been taken with additional information on websites, Interactive Voice Response (IVR) and a dedicated Energy Rebate phone line but customers are still requiring an adviser.
- 12. The Out of Hours service achieved 79 percent against a target of 80 percent In August this was the equivalent of 1 call being answered outside of target and is affected by customers who abandon before the 50 seconds.
- 13. Capita has submitted a costed options paper to increase the number of staff in the contact centre which the authorities are currently considering.

## **Appendix B – Trend Graphs for Customer Services Measures**

Agenda Item 6

Agenda Item 6

South Oxfordshire