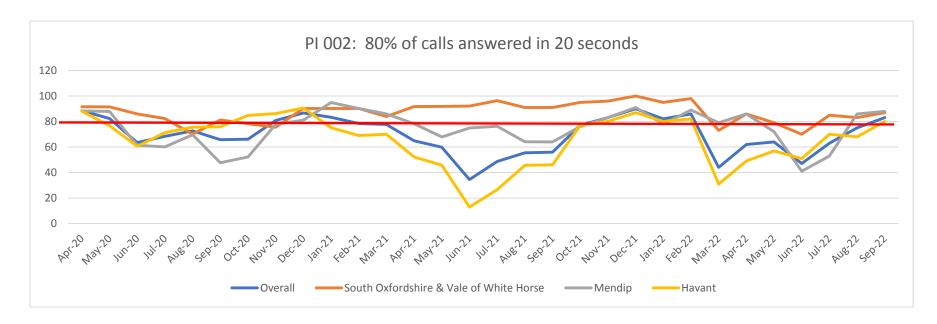

#### **Customer Services**

- 9. PI 002 calls answered in 20 seconds continues to fail. During the summer period this was due to a continued increase in Havant customer calls being driven by service failures around missed bins. In June Mendip also saw a 50 percent increase in their call volumes due to the annual garden renewals. Whilst speed to answer was failed a first-time resolution rate of 100 percent was achieved. Performance improved towards the end of the summer period as a result of improvements in council waste collection services as well as Capita providing additional temporary staff at no cost to the authorities.
- 10. Pl004 answering of Revenues and Benefits calls also continues to fail. The customer service team have seen a significant increase in the number of calls as well as an increase in the length of calls; the average length of a call has increased by 58 seconds. This is primarily due to the complexity of customer enquiries, particularly caused by the cost of living crisis. The first time resolution rate stands at 95 percent as customer services advisers work to help customers with these complex enquiries.
- 11. To try to reduce the number of customers requiring support from the main Revenues and Benefits phone line, mitigating actions have been taken with additional information on websites, Interactive Voice Response (IVR) and a dedicated Energy Rebate phone line but customers are still requiring an adviser.
- 12. The Out of Hours service achieved 79 percent against a target of 80 percent In August this was the equivalent of 1 call being answered outside of target and is affected by customers who abandon before the 50 seconds.
- 13. Capita has submitted a costed options paper to increase the number of staff in the contact centre which the authorities are currently considering.

## **Appendix B – Trend Graphs for Customer Services Measures**

Agenda Item 6

Agenda Item 6

South Oxfordshire